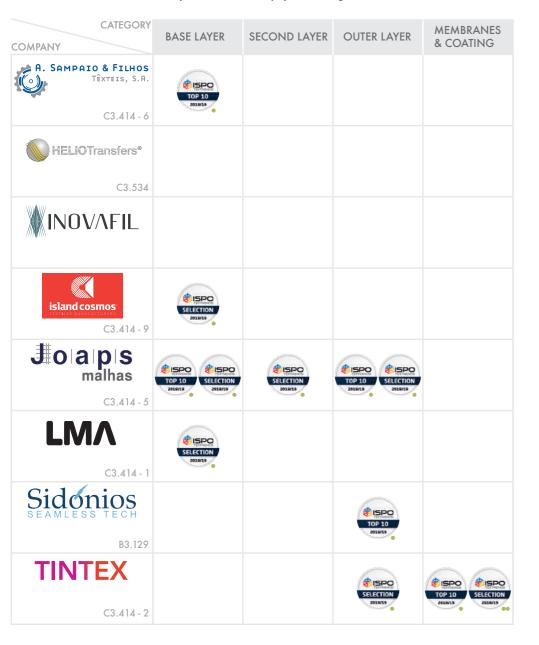

## Portuguese Performance Highlighted @ISPO TEXTRENDS 2017

With a large participation, Portuguese companies had remarkably ranked at ISPO Textrends Forum: 16% of the awarded Products by the international jury are Portuguese.

| ACCESSORIES           | ECO ERA                          | SOFT<br>EQUIPMENTS | STREET SPORTS                  | TRIMS                 |
|-----------------------|----------------------------------|--------------------|--------------------------------|-----------------------|
|                       | TOP 10                           |                    | SELECTION<br>SOSIAIS           |                       |
| TOP 5 2018/19 2018/19 |                                  |                    |                                | 10P 10                |
|                       | TOP 10 2018/19 SELECTION 2018/19 |                    |                                |                       |
|                       | SELECTION POLICES                | SELECTION POLATS   | SELECTION 2018/15              |                       |
|                       | TOP 10 2018/19 2018/19           |                    | SELECTION 2018/15              |                       |
|                       |                                  |                    | TOP 10 POINTS SELECTION POINTS |                       |
|                       | SELECTION<br>POBATE              |                    | TOP 10                         | or of rample, awardon |